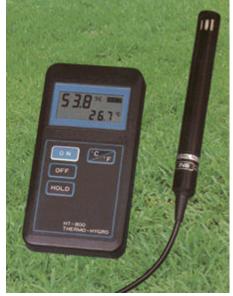

## HT800 PRECISION MEASURING FOR HUMIDITY / TEMPERATURE

**Highly Accurate** 

Fast Response

**Compact Portable** 

## **FEATURES**

- # Large LCD display for temperature and humidity show in the mean-time without switching
- # Compact interchangeable combined temperature / humidity probe.
- # High stability, non-calibrate before using.
- # Selectable °C / °F reading.
- # High accuracy, humidity ± 2.5%, temperature ± 0.2°C.
- # One-touch "Data-Hold" function.
- # High precision "MACROMOLECULE HUMIDITY SENSOR" with quick response and no hysteresis.

## **SPECIFICATIONS**

| MEAGUIDEMENT DANIGE      | N                                                     |
|--------------------------|-------------------------------------------------------|
| MEASUREMENT RANGE        | Humidity 5 to 98.0% RH                                |
|                          | Temperature -15.0 to +60.0 °C                         |
|                          | 5.0 to +150.0 °F                                      |
| ACCURACY ( TAMB = 25° C) | Humidity ± 2.5% RH                                    |
|                          | Temperature ± 0.2° C, ± 0.4° F                        |
| RESOLUTION               | Humidity 0.1% RH                                      |
|                          | Temperature 0.1°C, ± 0.1°F                            |
| SENSORS                  | Combined humidity / temperature probe                 |
|                          | Humidity: High precision MACROMOLECULE                |
|                          | HUMIDITY SENSOR                                       |
|                          | Temperature: PT100 ohms platinum thermo - resistance. |
| DISPLAY                  | TWIN digital LCD display for temperature and humidity |
|                          | reading in the mean-time without switching            |
| OVER RANGE ALARM         | Automatic, when humidity value out of the measurement |
|                          | range.                                                |
| MEASURING RATE           | 2.5 per second.                                       |
| DATA MEMORY              | Last value memory by " HOLD " switch.                 |
| POWER SUPPLY             | One 9V 006P or IEC 6F22 battery.                      |
| BATTERY LIFE             | Approx. 120 hours. ( continuous operation )           |
| LOW POWER ALARM          | Automatic. "±" lights up on alarm.                    |
| STORAGE AMBIENT RANGE    | -20 to +60° C ( -5 to 150° F )                        |
| (METER)                  | Below 85% RH.                                         |
| DIMENSIONS               | Meter: 15 x 7.8 x 2.7 cm (5.9 x 3.1 x 1.1 inch)       |
|                          | Probe : 18ø x 150mm, cable length 1.0 meter.          |
| WEIGHT                   | 280gms, ( 9.8 OZS ) including probe.                  |